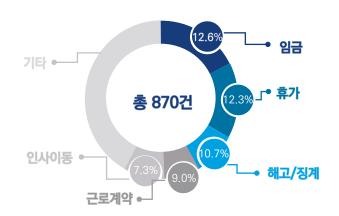

## 11월 주요 자문 내용 및 비율

| 순 위 | 중분류   | 비율    | 건수  |
|-----|-------|-------|-----|
| 1   | 임금    | 12.6% | 110 |
| 2   | 휴가    | 12.3% | 107 |
| 3   | 해고/징계 | 10.7% | 93  |
| 4   | 근로계약  | 9.0%  | 79  |
| 5   | 인사이동  | 7.3%  | 64  |
| ••• |       |       |     |

특이사항

✓ 금월 자문 및 상담은 총 870건이고, 그 중 가장 많이 문의된 이슈는 임금, 휴가, 해고/징계 순이었음.
✓ 코로나-19의 재확산으로 인해 11월에도 여전히 '임금(인건비)', '해고/징계 '관련 자문이 많았으며, 2020년이 마무리 됨에 따라 연차휴가 계산 및 정산과 관련된 '휴가'관련 문의도 두각을 나타냈음.