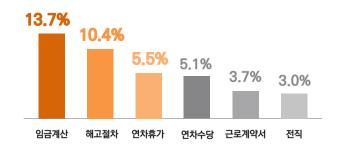

# 상세 자문 주요 내용 및 비율(중분류 상위5개 항목 기준)

| 순 위 | 소분류   | 비율    | 건수 |
|-----|-------|-------|----|
| 1   | 임금계산  | 13.7% | 62 |
| 2   | 해고절차  | 10.4% | 47 |
| 3   | 연차휴가  | 5.5%  | 25 |
| 4   | 연차수당  | 5.1%  | 23 |
| 5   | 근로계약서 | 3.7%  | 17 |
| 6   | 전직    | 3.0%  | 14 |

특이사항

코로나-19 사태가 장기화됨에 따라 **임금계산 등 인건비 관련 질의는 여전히 많았으며**, 경영난에 시달리는 사업장에서는 **직원들에 대한 해고, 권고사직 등이 빈번**하여 이와 관련된 절차 문의가 많았음. 또한, **회계연도가 종료됨에 따라 연차휴가 정산 및 근로계약서 갱신** 등과 관련된 질의도 다수를 이룸.