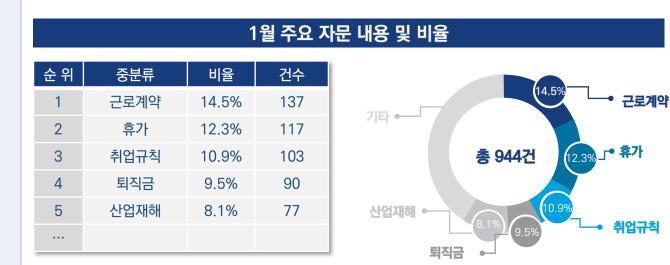

## 특이사항

금월 자문 및 상담은 총 944건이고, 그 중 가장 많이 문의된 이슈는 근로계약, 휴가, 취업규칙 등이었음. ~ 새해가 도래함에 따라 근로계약서 변경, 기간제 근로자의 근로계약 갱신, 신규 채용 등이 이어지면서 근로계약 체결 방안에 대한 자문이 주를 이루었으며, 연차수당 정산 및 취업규칙 등에 대한 자문 역시 다수를 이루었음.

## 특이사항

2021년이 도래함에 따라 근로계약서 변경 및 작년에 발생한 연차수당의 정산 등에 대한 자문이 많았음. 또한, 2021년 1월부터 50인 이상 300인 미만 사업장에 대한 주 52시간 계도기간이 종료되어 이와 관련된 사규 개정에 대한 자문도 다수 있었으며, 2020.01.08. 국회 본회의를 통과한 중대재해법에 대한 문의 역시 빈번하였음.