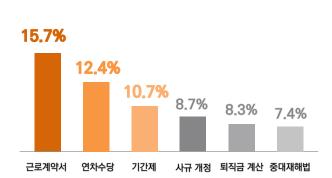

## 상세 자문 주요 내용 및 비율(중분류 상위5개 항목 기준)

| 순 위 | 소분류    | 비율    | 건수 |
|-----|--------|-------|----|
| 1   | 근로계약서  | 15.7% | 83 |
| 2   | 연차수당   | 12.4% | 65 |
| 3   | 기간제    | 10.7% | 56 |
| 4   | 사규 개정  | 8.7%  | 46 |
| 5   | 퇴직금 계산 | 8.3%  | 44 |
| 6   | 중대재해법  | 7.4%  | 39 |