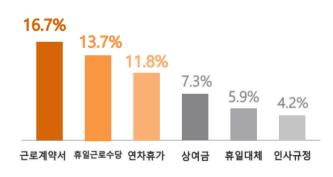

# 상세 자문 주요 내용 및 비율(중분류 상위5개 항목 기준)

| 순 위 | 소분류    | 비율    | 건수 |
|-----|--------|-------|----|
| 1   | 근로계약서  | 16.7% | 60 |
| 2   | 휴일근로수당 | 13.7% | 49 |
| 3   | 연차휴가   | 11.8% | 42 |
| 4   | 상여금    | 7.3%  | 26 |
| 5   | 휴일대체   | 5.9%  | 21 |
| 6   | 인사규정   | 4.2%  | 15 |

2월에도 1월에 이어 2021년 근로계약서, 연봉계약서, 연차유급휴가 검토에 대한 문의가 많았음. 또한, 2021년부터 30인 이상 사업장의 경우 설연휴 등이 유급휴일로 지정됨에 따라 휴일근로수당, 휴일대체 에 대한 자문이 다수 있었으며 명절 상여금 지급 기준, 노동법 개정사항을 반영한 인사규정 작성 및 검토에 대한 문의도 빈번하였음