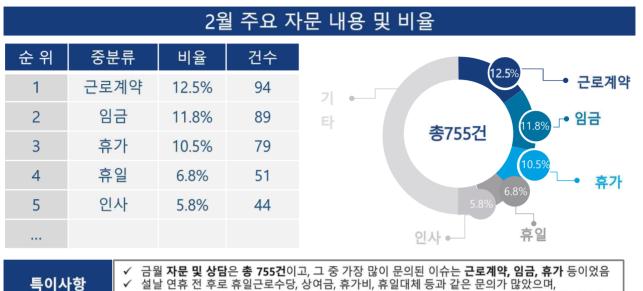

# 2021년 월간두레 2월

 ✓ 설날 연휴 전 후로 휴일근로수당, 상여금, 휴가비, 휴일대체 등과 같은 문의가 많았으며, 연초 근로/연봉계약서 작성, 성과급 지급 등과 같은 근로계약, 임금에 관한 자문이 주를 이루었음.

2월에도 1월에 이어 2021년 근로계약서, 연봉계약서, 연차유급휴가 검토에 대한 문의가 많았음. 또한, 2021년부터 30인 이상 사업장의 경우 설연휴 등이 유급휴일로 지정됨에 따라 휴일근로수당, 휴일대체 에 대한 자문이 다수 있었으며 명절 상여금 지급 기준, 노동법 개정사항을 반영한 인사규정 작성 및 검토에 대한 문의도 빈번하였음