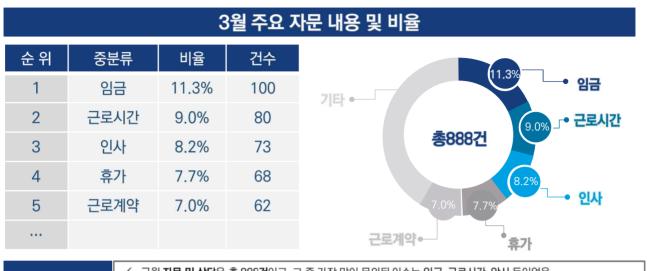

### 2021년 월간두레 **3월**

특이사항

금월 자문 및 상담은 총 888건이고, 그 중 가장 많이 문의된 이슈는 임금, 근로시간, 안사 등이었음 일반적으로 인사관리상 핵심 이슈인 임금에 대한 문의가 많았으며 50인 이상 사업장에서 2021.04.06. 시행 개정 근로기준법과 관련한 3개월 초과 탄력적 근로시간제, 선택근로제 등에 대한 질의가 많았음