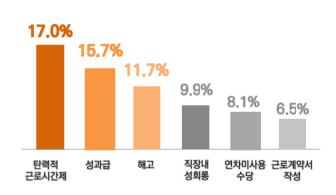

#### 상세 자문 주요 내용 및 비율(중분류 상위5개 항목 기준)

| 순위 | 소분류       | 비율    | 건수 |
|----|-----------|-------|----|
| 1  | 탄력적 근로시간제 | 17.0% | 65 |
| 2  | 성과급       | 15.7% | 60 |
| 3  | 해고        | 11.7% | 45 |
| 4  | 직장내 성희롱   | 9.9%  | 38 |
| 5  | 연차미사용수당   | 8.1%  | 31 |
| 6  | 근로계약서 작성  | 6.5%  | 25 |

특이사항

50인 이상 사업장은 2021.04.06. 이후 3개월 초과 탄력적근로시간제 운영이 가능하므로 개정법에 근거한 탄력적 근로시간제 운영방법, 절차, 기존과의 차이점 등에 대한 문의가 많았음. 또한 최근 이슈가 되고 있는 성과급 지급기준, 직장내 성희롱 판단기준에 대한 질의도 많았으며, 또한 최근 대법원 판례에 따른 저성과자에 대한 적법한 해고절차 등과 관련된 질의도 다수를 이름