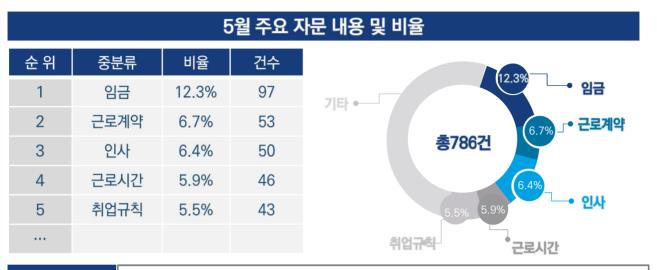

2021년 월간두레 5월

특이사항

 
 금월 자문 및 상담은 총 786건이고, 그 중 가장 많이 문의된 이슈는 임금, 근로계약, 인사, 근로시간, 취업규칙 등이었음

 일반적으로 휴일근로수당, 성과급 등 통상임금 또는 평균임금 산입 여부, 포괄임금 근로계약서 작성, 직장 내 괴롭힘 판단 여부, 인사 이동, 적법한 취업규칙 변경절차 등에 대한 질의가 있었음

특이사항

통상적으로 질의가 많이 있는 공휴일 근무 시 휴일근로수당 지급 방법, 성과급 또는 특정수당이 통상임금, 평균임금에 산입되는지, 근로계약서 작성 방법, 취업규칙 변경 절차 등에 대한 질의가 많았으며, 최근 이슈사항인 직장 내 괴롭힘 판단 기준 및 그에 따른 인사 이동 적법성에 대한 질의가 있었음