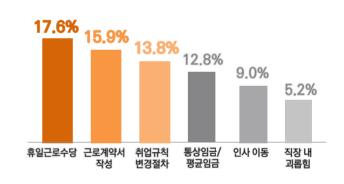

## 상세 자문 주요 내용 및 비율 (중분류 상위5개 항목 기준)

| 순위 | 소분류       | 비율 | 건수    |
|----|-----------|----|-------|
| 1  | 휴일근로수당    | 51 | 17.6% |
| 2  | 근로계약서 작성  | 46 | 15.9% |
| 3  | 취업규칙 변경절차 | 40 | 13.8% |
| 4  | 통상임금/평균임금 | 37 | 12.8% |
| 5  | 인사 이동     | 26 | 9.0%  |
| 6  | 직장 내 괴롭힘  | 15 | 5.2%  |

특이사항

통상적으로 질의가 많이 있는 공휴일 근무 시 휴일근로수당 지급 방법, 성과급 또는 특정수당이 통상임금, 평균임금에 산입되는지, 근로계약서 작성 방법, 취업규칙 변경 절차 등에 대한 질의가 많았으며, 최근 이슈사항인 직장 내 괴롭힘 판단 기준 및 그에 따른 인사 이동 적법성에 대한 질의가 있었음