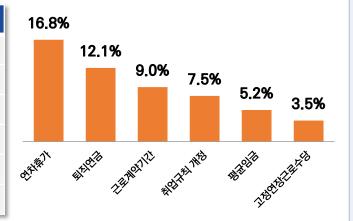

#### 상세 자문 주요 내용 및 비율(중분류 상위5개 항목 기준)

| 순 위 | 소분류      | 비율    | 건수 |
|-----|----------|-------|----|
| 1   | 연차유급휴가   | 16.8% | 58 |
| 2   | 퇴직연금     | 12.1% | 42 |
| 3   | 근로계약기간   | 9.0%  | 31 |
| 4   | 취업규칙 개정  | 7.5%  | 26 |
| 5   | 평균임금     | 5.2%  | 18 |
| 6   | 고정연장근로수당 | 3.5%  | 12 |

특이사항

근로계약기간 연장 또는 종료에 따른 이슈사항(연봉 협상 시 주의사항, 갱신기대권 등)에 대한 질의가 있었으며, 22년 23년 노동법 개정사항을 반영한 취업규칙 개정 방향뿐 만 아니라 최근 포괄임금제 관련 수시 감독 발표가 있음에 따라 고정연장근로수당과 포괄임금 차이, 관리방안 등에 대한 질의가 많이 있었음.