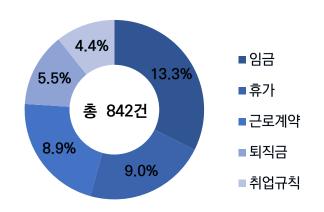

## 12월 주요 자문 내용 및 비율

| 순 위 | 중분류  | 비율    | 건수  |
|-----|------|-------|-----|
| 1   | 임금   | 13.3% | 112 |
| 2   | 휴가   | 9.0%  | 76  |
| 3   | 근로계약 | 8.9%  | 75  |
| 4   | 퇴직금  | 5.5%  | 46  |
| 5   | 취업규칙 | 4.4%  | 37  |
|     |      |       |     |

특이사항

✓ 금월 자문 및 상담은 총 842건이고, 그 중 가장 많이 문의된 이슈는 임금, 휴가, 근로계약, 퇴직금, 취업규칙 등이었음. 연차수당 및 퇴직금 산정 이슈가 많아 짐에 따라 평균임금, 통상임금 해당 여부에 대한 질의가 여전히 많이 있었음,