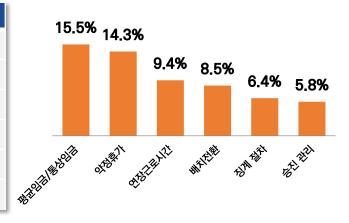

### 상세 자문 주요 내용 및 비율(중분류 상위5개 항목 기준)

| 순위 | 소분류       | 비율    | 건수 |
|----|-----------|-------|----|
| 1  | 평균임금/통상임금 | 15.5% | 51 |
| 2  | 연장근로시간    | 14.3% | 47 |
| 3  | 약정휴가      | 9.4%  | 31 |
| 4  | 배치전환      | 8.5%  | 28 |
| 5  | 징계 절차     | 6.4%  | 21 |
| 6  | 승진 관리     | 5.8%  | 19 |

특이사항

- ✓ 연봉계약서 작성 및 성과급 지급 시즌으로 여전히 평균임금 또는 통상임금 산입에 관한 질의가 많이 있었으며, 포괄임금(고정OT제) 관련으로 연장근로시간 관리 방안에 대한 질의도 있었음
- ✔ 질병휴가 등 약정휴가 지급 조건, 승진 절차 등 취업규칙 조항에 관한 해석 관련 질의도 많이 있었음