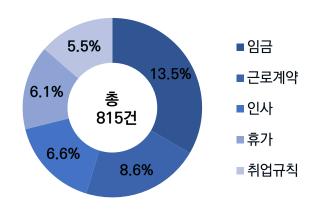

#### 3월 주요 자문 내용 및 비율

| 순 위 | 중분류  | 비율    | 건수  |
|-----|------|-------|-----|
| 1   | 임금   | 13.5% | 110 |
| 2   | 휴가   | 8.6%  | 70  |
| 3   | 근로시간 | 6.6%  | 54  |
| 4   | 인사   | 6.1%  | 50  |
| 5   | 징계   | 5.5%  | 45  |
|     |      |       |     |

특이사항

✓ 금월 자문 및 상담은 총 815건이고, 그 중 가장 많이 문의가 많은 이슈는 임금, 휴가, 근로시간, 인사, 징계 등이었음 연봉계약 및 성과급 지급 시즌으로 통상임금 또는 평균임금 산입에 대한 질의가 많이 있었으며, 질병휴가 등 약정휴가 관리 방안, 연장근로시간 관리 및 수당 지급 관련 질의가 많이 있었음