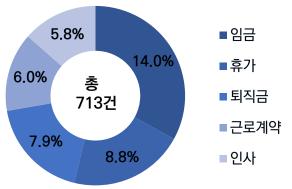

### 6월 주요 자문 내용 및 비율 순 위 중분류 비율 건수 임금 14.0% 100 1 휴가 8.8% 2 63 7.9% 3 퇴직금 56 4 근로계약 6.0% 43 5 인사 5.8% 41

특이사항

금월 자문 및 상담은 총 713건이고, 그 중 가장 많이 문의가 많은 이슈는 임금, 휴가, 퇴직금, 근로계약, 인사 등이었음. 포괄임금, 근로계약서 작성 등 최근 이슈가 되었던 사항 뿐만 아니라 연차사용촉진제도, 확정기여형 퇴직연금 사전지정운용제도, 하반기 인사이동의 적정성 등에 대한 질의가 있었음