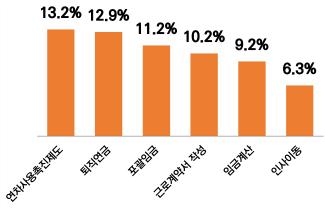

### 상세 자문 주요 내용 및 비율 (중분류 상위5개 항목 기준)

| 순위 | 소분류      | 비율    | 건수 |
|----|----------|-------|----|
| 1  | 연차사용촉진제도 | 13.2% | 40 |
| 2  | 퇴직연금     | 12.9% | 39 |
| 3  | 포괄임금     | 11.2% | 34 |
| 4  | 근로계약서 작성 | 10.2% | 31 |
| 5  | 임금계산     | 9.2%  | 28 |
| 6  | 인사이동     | 6.3%  | 19 |