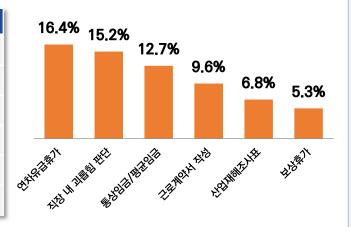

## 상세 자문 주요 내용 및 비율 (중분류 상위5개 항목 기준)

| 순위 | 소분류         | 비율    | 건수 |
|----|-------------|-------|----|
| 1  | 연차유급휴가      | 16.4% | 53 |
| 2  | 직장 내 괴롭힘 판단 | 15.2% | 49 |
| 3  | 통상임금/평균임금   | 12.7% | 41 |
| 4  | 근로계약서 작성    | 9.6%  | 31 |
| 5  | 산업재해조사표     | 6.8%  | 22 |
| 6  | 보상휴가        | 5.3%  | 17 |

특이사항

✓ 연차유급휴가 사용촉진절차, 퇴사 시 연차휴가 정산방법, 특정 수당이 통상임금에 포함되는지, 육아휴직/병가 시 평균임금 산정 방법 등의 질문이 여전히 많이 있었음. 특히 최근 직장 내 괴롭힘 신고가 증가함에 따라 구체적인 직장 내 괴롭힘 판단 요건, 직장 내 괴롭힘 판단 전 신고인에 대한 조치 방향 등에 대한 질의가 있었음