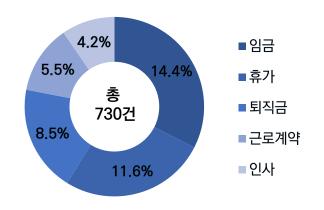

### 7월 주요 자문 내용 및 비율

| 순 위 | 중분류      | 비율    | 건수  |
|-----|----------|-------|-----|
| 1   | 임금       | 14.4% | 105 |
| 2   | 휴가       | 11.6% | 85  |
| 3   | 직장 내 괴롭힘 | 8.5%  | 62  |
| 4   | 근로계약     | 5.5%  | 40  |
| 5   | 산업재해     | 4.2%  | 31  |
|     |          |       |     |

특이사항

 금월 자문 및 상담은 총 730건이고, 그 중 가장 많이 문의가 많은 이슈는 임금, 휴가, 직장 내 괴롭힘, 근로계약, 산업재해 등이 있음. 특히 임금 외 연차유급휴가 사용 촉진 제도 운영, 보상휴가제 등에 대한 질의가 많이 있었으며, 직장 내 괴롭힘 신고 건수가 증가함에 따라 직장 내 괴롭힘 판단 등에 대한 질의가 있었음