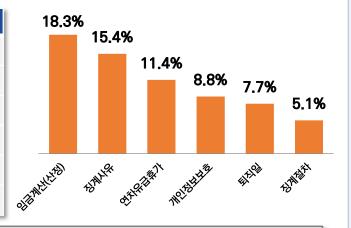

## 상세 자문 주요 내용 및 비율 (중분류 상위5개 항목 기준)

| 순위 | 소분류      | 비율    | 건수 |
|----|----------|-------|----|
| 1  | 임금계산(산정) | 18.3% | 50 |
| 2  | 징계사유     | 15.4% | 42 |
| 3  | 연차유급휴가   | 11.4% | 31 |
| 4  | 개인정보보호   | 8.8%  | 24 |
| 5  | 퇴직일      | 7.7%  | 21 |
| 6  | 징계절차     | 5.1%  | 14 |

특이사항

- 고정OT, 중도입퇴사자 일할계산 등 임금계산에 대한 질의가 많이 있었으며, 근로자의 비위행위가 발생한 경우 적법한 징계프로세스에 대한 질의가 있었음. 또한, 사업장 내 CCTV 설치, 지문 출퇴근 기록 등 개인정보 수집 시 인사노무상 관리해야 하는 사항은 무엇인지에 대한 질의가 있었음
- ✓ 또한, 이직 등의 사유로 급하게 퇴사처리를 요청하는 근로자에 대한 퇴직일 협의 등에 대한 문의가 있었음