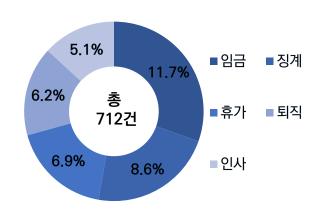

### 8월 주요 자문 내용 및 비율

| 순 위 | 중분류 | 비율    | 건수 |
|-----|-----|-------|----|
| 1   | 임금  | 11.7% | 83 |
| 2   | 징계  | 8.6%  | 61 |
| 3   | 휴가  | 6.9%  | 49 |
| 4   | 퇴직  | 6.2%  | 44 |
| 5   | 인사  | 5.1%  | 36 |
|     |     |       |    |

특이사항

금월 **자문 및 상담**은 총 712**건**이고, 그 중 가장 많이 문의가 많은 이슈는 임금, 징계, 휴가, 퇴직, 인사 등이 있음. 여전히 포괄임금, 고정OT, 연차유급휴가 산정 등의 관련 질의가 많이 있었으며, 판례(대법 2018도1917 판결)의 영향으로 인사노무 관련 개인정보보호 질의가 많이 있었음