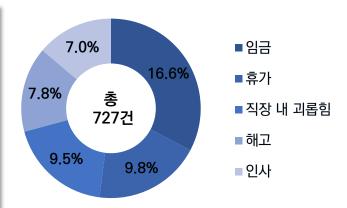

## 10월 주요 자문 내용 및 비율

| 순 위 | 중분류      | 비율    | 건수  |
|-----|----------|-------|-----|
| 1   | 임금       | 16.6% | 121 |
| 2   | 휴가       | 9.8%  | 71  |
| 3   | 직장 내 괴롭힘 | 9.5%  | 69  |
| 4   | 해고       | 7.8%  | 57  |
| 5   | 인사       | 7.0%  | 51  |
|     |          |       |     |

특이사항

금월 자문 및 상담은 총 727건이고, 그 중 가장 많이 문의가 많은 이슈는 임금, 휴가, 인사, 해고, 직장 내 괴롭힘등이 있었음. 임금(임금산정 방법, 통상임금, 평균임금, 포괄임금, 상여금 등), 휴가(연차유급휴가, 출산휴가 등)뿐만 아니라 정리해고 절차와 함께 인사 조치 방안, 직장 내 괴롭힘 발생 시 조치 사항에 대한 질의가 있었음