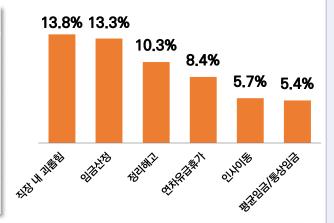

## 상세 자문 주요 내용 및 비율 (중분류 상위5개 항목 기준)

| 순위 | 소분류         | 비율    | 건수 |
|----|-------------|-------|----|
| 1  | 직장 내 괴롭힘 조사 | 13.8% | 51 |
| 2  | 임금 산정       | 13.3% | 49 |
| 3  | 정리해고        | 10.3% | 38 |
| 4  | 연차유급휴가      | 8.4%  | 31 |
| 5  | 인사이동        | 5.7%  | 21 |
| 6  | 평균임금/통상임금   | 5.4%  | 20 |

특이사항

- ✓ 최근 직장 내 괴롭힘 신고 건수가 증가함에 따라 사용자 조치사항, 조사 방법 등에 대한 질의가 많이 있었으며, 직장 내 괴롭힘 사건 조사 전 신고인 또는 피신고인에 대한 인사조치 방안에 대하서도 질의가 있었음
- ✓ 또한, 경기 침체로 인한 정리해고(구조조정) 절차 및 전환배치(인사이동)에 대한 질의도 있었음