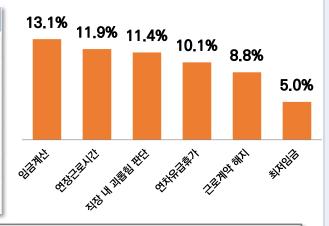

# 상세 자문 주요 내용 및 비율 (중분류 상위5개 항목 기준)

| 순위 | 소분류         | 비율    | 건수 |
|----|-------------|-------|----|
| 1  | 임금 계산       | 13.1% | 61 |
| 2  | 연장근로시간      | 11.9% | 55 |
| 3  | 직장 내 괴롭힘 판단 | 11.4% | 53 |
| 4  | 연차유급휴가      | 10.1% | 47 |
| 5  | 근로계약 해지     | 8.8%  | 41 |
| 6  | 최저임금        | 5.0%  | 23 |