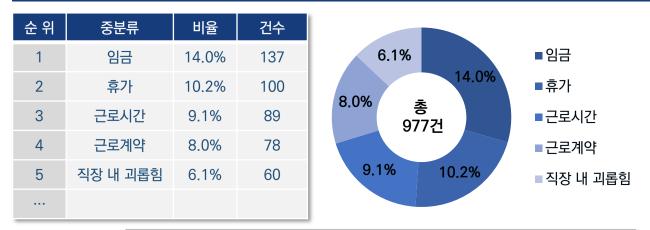

## 1월 주요 자문 내용 및 비율

특이사항

· 금월 자문 및 상담은 총 977건이고, 그 중 가장 많이 문의가 많은 이슈는 임금, 휴가 . 근로시간, 근로계약, 직장 내 괴롭힘 에 대한 질의가 많이 있었음. 특히 24년 근로계약 갱신 시 발생할 수 있는 이슈(임금 인상/동결, 임금구성항목 변경. 근로시간 및 근로형태 변경 등)에 대한 질의가 빈번했음