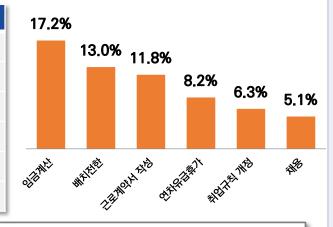

### 상세 자문 주요 내용 및 비율 (중분류 상위5개 항목 기준)

| 순위 | 소분류      | 비율    | 건수 |
|----|----------|-------|----|
| 1  | 임금 계산    | 17.2% | 57 |
| 2  | 배치전환     | 13.0% | 43 |
| 3  | 근로계약서 작성 | 11.8% | 39 |
| 4  | 연차유급휴가   | 8.2%  | 27 |
| 5  | 취업규칙 개정  | 6.3%  | 21 |
| 6  | 채용       | 5.1%  | 17 |

특이사항

✓ 매월 질의가 많이 있었던 임금계산, 근로계약서 작성 방법, 연차유급휴가 산정 방법 뿐만 아니라 배치전환 시 법적 정당성 확보를 위한 방안, 모성보호법령에 따른 휴직, 근로시간 단축 시 임금계산, 연차유급휴가 부여 방법 등 구체적인 인사관리 사례에 따른 질의가 많이 있었음