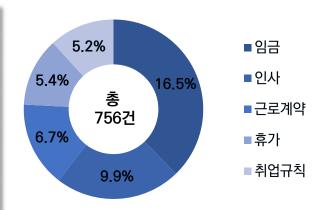

#### 2월 주요 자문 내용 및 비율

| 순 위 | 중분류  | 비율    | 건수  |
|-----|------|-------|-----|
| 1   | 임금   | 16.5% | 125 |
| 2   | 인사   | 9.9%  | 75  |
| 3   | 근로계약 | 6.7%  | 51  |
| 4   | 휴가   | 5.4%  | 41  |
| 5   | 취업규칙 | 5.2%  | 39  |
|     |      |       |     |

특이사항

금월 자문 및 상담은 총 756이고, 그 중 가장 많이 문의가 많은 이슈는 임금, 인사, 근로계약, 휴가, 취업규칙 에 대한 질의가 많이 있었음. 설연휴 관련 임금 계산(휴일근로수당, 시급제 근로자 유급휴일 수당, 상여금 등)에 대한 질의가 많이 있었으며, 근로시간단축, 휴직 등에 따른 휴가 산정에 대한 문의도 있었음