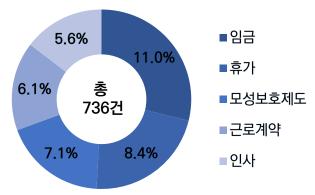

6월 주요 자문 내용 및 비율

#### 순 위 중분류 비율 건수 임금 11.0% 81 1 8.4% 2 휴가 62 7.1% 3 모성보호제도 52 6.1% 4 근로계약 45 5 인사 5.6% 41 ....

특이사항

금월 자문 및 상담은 총 735건이고, 그 중 가장 많이 문의가 많은 이슈는 임금, 휴가, 모성보호제도, 근로계약, 인사대한 질의가 많이 있었음. 임금의 성질, 연차사용촉진제도 절차 등 계속하여 질문이 많이 있었던 사항뿐만 아니라 정부의 2024년 저출산 대응 정책 발표에 따른 모성보호제도 관련 질의도 많이 있었음