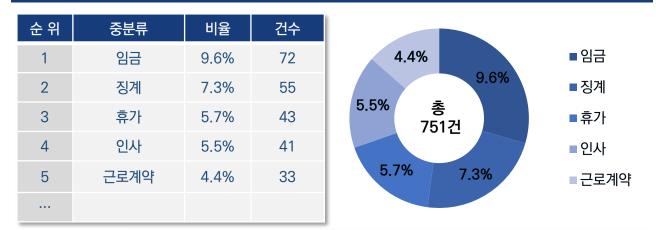

### 11월 주요 자문 내용 및 비율

특이사항

<sup>7</sup> 금월 자문 및 상담은 총 751건이고, 그 중 가장 많이 문의가 많은 이슈는 임금, 징계, 휴가, 인사, 근로계약에 대한 질의가 있었음. 11월에는 기존에도 자문에 많았던 임금, 징계, 휴가, 근로계약 등과 관련한 자문이 주로 있었음. 또한, 연말 인사이동과 관련해 희망퇴직, 인사이동 정당성 등에 대한 질의가 있었음.