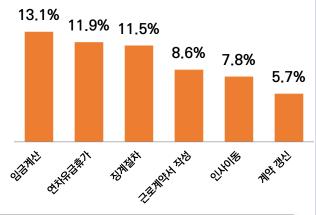

## 상세 자문 주요 내용 및 비율 (중분류 상위5개 항목 기준)

| 순위 | 소분류      | 비율    | 건수 |
|----|----------|-------|----|
| 1  | 임금계산     | 13.1% | 32 |
| 2  | 연차유급휴가   | 11.9% | 29 |
| 3  | 징계 절차    | 11.5% | 28 |
| 4  | 근로계약서 작성 | 8.6%  | 21 |
| 5  | 인사 이동    | 7.8%  | 19 |
| 6  | 계약 갱신    | 5.7%  | 14 |

### 특이사항

매달 반복해서 질의가 많은 임금계산, 연차유급휴가 산정 등 뿐만 아니라 인사이동의 정당성, 근로조건 필수 서면 명시사항에 관한 사항, 법과 취업규칙 등을 준수한 징계 절차 진행 방안, 기간제 근로자 등 계약 갱신에 관한 사항에 대한 질의가 많이 있었음.